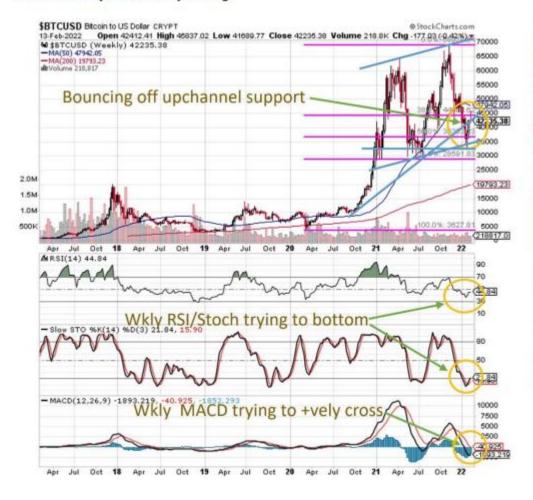

#### METALS/ENERGY (GOLD, WTI CRUDE) + TODAY'S TOP TRADE (NASDAQ100) GOLD (GC)

Gold (GC) continues in its month long consolidation after pushing to a fresh December high yesterday. Regardless of the low liquidity in this holiday shortened week, odds are decent going into mid next week for GC to extend its ascending wedge (on the daily chart) and to resume its Bull Flag (on the weekly chart). GC is now comfortably above the 38.2% Fib retrace of the March to October slide and downchannel resistance (on the weekly chart). GC is all but assured a weekly close above the psychologically key 1800 whole figure level, with a moderate probability of a test of the 50% Fib by next week sometime. GC has completed a major bottom within the consolidation since August 2020 (as can be seen more easily on a monthly chart on tradingview.com). The escalation in the Ukraine-Russia conflict deserves close monitoring. Congratulations to paying subscribers who benefited from the Nov 2, 2022 analysis suggesting that SI was in the early stages of forming a major bottom. The weekly and daily RSI, Stochastics and MACD are bottomish, rallying or consolidating recent gains. I am looking to enter long in the green zone (of the daily chart), targeting the red zone for Wednesday. The amber/yellow zone is where I might place a stop if I was a swing trader (although in my personal account with which I seldom hold overnight I sometimes set my stops tighter). Hope you're enjoying the holiday season, and have a fantastic 2023 ahead! Click here for analysis on S&P500, SILVER