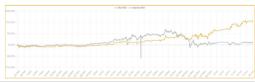

# Al Performance: More Examples

XMR:USDT Feb 22 – Jun 20, 2021 Read details

Duration 123 Days

Trades Made

143

227

Market Returns: +14.06%

Strategy Returns: +173.07%

Difference: +159.01%

ETH:BUSD Mar 24 – Jul 23, 2021 Read details

Duration 122 Days Trades Made

Market Returns: +17.55% Difference:

+55.29%

Strategy Returns: +72.84%

TRX:USDT Read details >160 Days

Market Returns: -13.08%