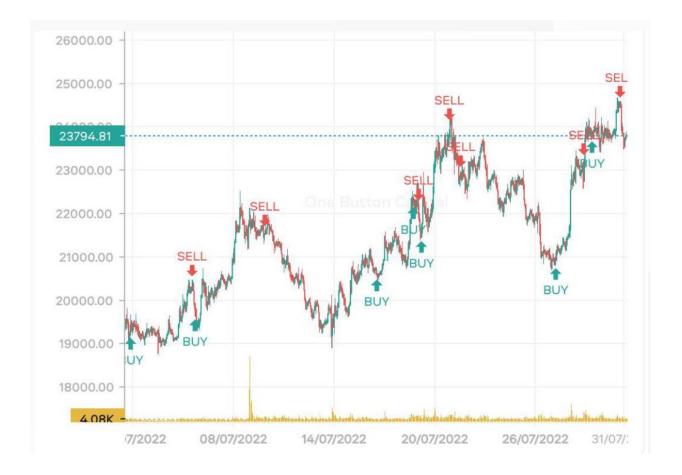

#### Strategies Summary

- 9 active models based on AI/ML
- Trades spot (live since Nov 2020) and futures (in testing, ETA Dec 2022)
- Trades highly liquid markets (BTC, ETH, BNB, etc.)
- Model input: Market data (OHLCV)
- Model output: BUY/SELL/HOLD + % portfolio
- Trade frequency: 4-10 trades per week (8-10x AUM/mo)