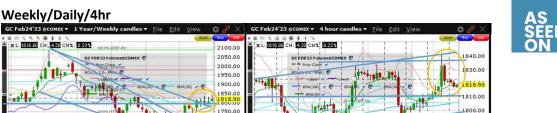

#### METALS/ENERGY (GOLD, WTI CRUDE) + TODAY'S TOP TRADE (NASDAQ100) GOLD (GC)

Gold (GC) continues in its month long consolidation after pushing to a fresh December high yesterday. Regardless of the low liquidity in this holiday shortened week, odds are decent going into mid next week for GC to extend its ascending wedge (on the daily chart) and to resume its Bull Flag (on the weekly chart). GC is now comfortably above the 38.2% Fib retrace of the March to October slide and downchannel resistance (on the weekly chart). GC is all but assured a weekly close above the psychologically key 1800 whole figure level, with a moderate probability of a test of the 50% Fib by next week sometime. GC has completed a major bottom within the consolidation since August 2020 (as can be seen more easily on a monthly chart on tradingview.com). The escalation in the Ukraine-Russia conflict deserves close monitoring. Congratulations to paying subscribers who benefited from the Nov 2, 2022 analysis suggesting that SI was in the early stages of forming a major bottom. The weekly and daily RSI, Stochastics and MACD are bottomish, rallying or consolidating recent gains. I am looking to enter long in the green zone (of the daily chart), targeting the red zone for Wednesday. The amber/yellow zone is where I might place a stop if I was a swing trader (although in my personal account with which I seldom hold overnight I sometimes set my stops tighter). Hope you're enjoying the holiday season, and have a fantastic 2023 ahead! Click here for analysis on S&P500, SILVER