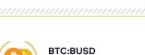

+72.84%

Market Drawdown: Al Drawdown: -58.34% -35.72%

Excess returns / month: +13.54%

Mar 24 - Jul 23, 2021

Read details

LTC:USDT Jan 13, 2022 - ... ROI

Market Returns: -64.51%

Al Returns: +12.29%

-70.15%

Drawdown

Market Drawdown: Al Drawdown: -29.92%

Trades Made 154

>172 Days

Duration

Difference: +76.80% Excess returns / month:

+13.35%