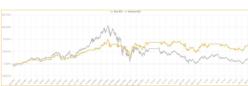

Strategy Returns: +29.31%

Trades Made Difference: +42.39% 94

LTC:USDT Jan 28, 2022 - ...

>146 Days

Trades Made

119

Market Returns: Strategy Returns: -50.74% +14.29%

Difference: Excess returns / month:

+65.03% +13.54%

Duration Mar 23 - Jul 21, 2021 124 Days Trades Mad 279

Market Returns: Strategy Returns: -42.55% +28.42%

Difference: Excess returns / month: +70.97% +17.74%

We use machine learning to create trading signals and generate consistent alpha (market outperformance) since 2020.