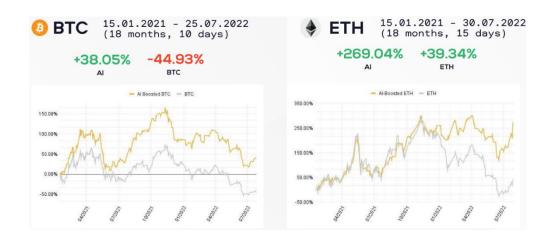

bt, equity or VCC
- 2) Top 0.1% of 30k+ tech startups that apply to Y Combinator (#1 accelerator) each yr, via SG-regulated PE firm that mimics VC founded by Y Combinator alumni w/ 8x fund markup in 20 months
- 3) HK-regulated Web3 VC (co-founders managed USD 7B in prior careers, and have raised USD 25M of USD 50M target before 1<sup>st</sup> deployment)
- 4) UK-regulated fund of crypto hedge funds (targeting allocation across 7-14 HFs)
- 5) Neural network AI-based crypto exposure
- 6) Deeply discounted listed tokens
- 7) High growth Seed to Series B stage equity and convertible debt opportunities within tech (mostly blockchain/cryptorelated)
- 8) Difficult to access Seed stage token rounds for blockchain/crypto startups w/ strong management teams and product-market fit





















### 20+ months

Track Record Since Nov 2020

120+

Customers Worldwide

\$311.5M

Aggregated Trading Volume



**ROI** 

Market Returns:

+17.55%

Drawdown

ETH:BUSD

Trades Made

227

Duration 122 Days

> Difference: +55.29%

Al Returns:

+72.84%

Market Drawdown: Al Drawdown: -58.34% -35.72%

Excess returns / month: +13.54%

Mar 24 - Jul 23, 2021

Read details



LTC:USDT Jan 13, 2022 - ... ROI

Market Returns: -64.51%

Al Returns: +12.29%

-70.15%

Drawdown

Market Drawdown: Al Drawdown: -29.92%

Trades Made 154

>172 Days

Duration

Difference: +76.80% Excess returns / month:

+13.35%



# Al Performance: More Examples



XMR:USDT Feb 22 – Jun 20, 2021 Read details

Duration 123 Days

Trades Made

143

227

Market Returns: +14.06%

Strategy Returns: +173.07%

Difference: +159.01%