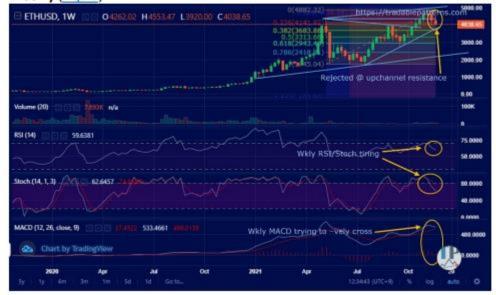

#### METALS/ENERGY (GOLD, WTI CRUDE) + TODAY'S TOP TRADE (NASDAQ100) GOLD (GC)

Gold (GC) continues in its month long consolidation after pushing to a fresh December high yesterday. Regardless of the low liquidity in this holiday shortened week, odds are decent going into mid next week for GC to extend its ascending wedge (on the daily chart) and to resume its Bull Flag (on the weekly chart). GC is now comfortably above the 38.2% Fib retrace of the March to October slide and downchannel resistance (on the weekly chart). GC is all but assured a weekly close above the psychologically key 1800 whole figure level, with a moderate probability of a test of the 50% Fib by next week sometime. GC has completed a major bottom within the consolidation since August 2020 (as can be seen more easily on a monthly chart on tradingview.com). The escalation in the Ukraine-Russia conflict deserves close monitoring. Congratulations to paying subscribers who benefited from the Nov 2, 2022 analysis suggesting that SI was in the early stages of forming a major bottom. The weekly and daily RSI, Stochastics and MACD are bottomish, rallying or consolidating recent gains. I am looking to enter long in the green zone (of the daily chart), targeting the red zone for Wednesday. The amber/yellow zone is where I might place a stop if I was a swing trader (although in my personal account with which I seldom hold overnight I sometimes set my stops tighter). Hope you're enjoying the holiday season, and have a fantastic 2023 ahead! Click here for analysis on S&P500, SILVER