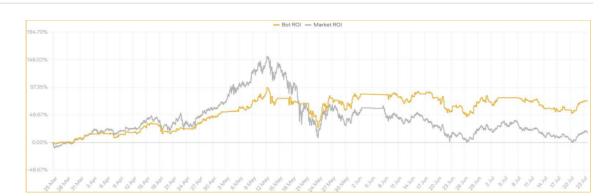

ulated fund of crypto hedge funds (targeting allocation across 7-14 HFs)
- 5) Neural network AI-based crypto exposure
- 6) Deeply discounted listed tokens
- 7) High growth Seed to Series B stage equity and convertible debt opportunities within tech (mostly blockchain/cryptorelated)
- 8) Difficult to access Seed stage token rounds for blockchain/crypto startups w/ strong management teams and product-market fit





















### 20+ months

Track Record Since Nov 2020

120+

Customers Worldwide

\$311.5M

Aggregated Trading Volume



**ROI** 

Market Returns:

+17.55%

Drawdown

ETH:BUSD

Trades Made

227

Duration 122 Days

> Difference: +55.29%

Al Returns:

+72.84%

Market Drawdown: Al Drawdown: -58.34% -35.72%

Excess returns / month: +13.54%

Mar 24 - Jul 23, 2021

Read details



LTC:USDT Jan 13, 2022 - ... ROI

Market Returns: -64.51%

Al Returns: +12.29%

-70.15%

Drawdown

Market Drawdown: Al Drawdown: -29.92%

Trades Made 154

>172 Days

Duration

Difference: +76.80% Excess returns / month:

+13.35%



# Al Performance: More Examples



XMR:USDT Feb 22 – Jun 20, 2021 Read details

Duration 123 Days

Trades Made

143

227

Market Returns: +14.06%

Strategy Returns: +173.07%

Difference: +159.01%





ETH:BUSD Mar 24 – Jul 23, 2021 Read details

Duration 122 Days Trades Made

Market Returns: +17.55% Difference:

+55.29%

Strategy Returns: +72.84%





TRX:USDT Read details >160 Days

Market Returns: -13.08%

Strategy Returns: +29.31%

Trades Made Difference: +42.39% 94





LTC:USDT Jan 28, 2022 - ...

>146 Days

Trades Made

119

Market Returns: Strategy Retur