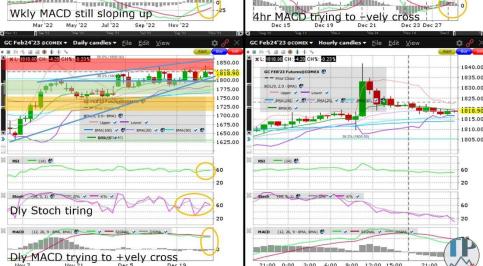

#### METALS/ENERGY (GOLD, WTI CRUDE) + TODAY'S TOP TRADE (NASDAQ100) GOLD (GC)

Gold (GC) continues in its month long consolidation after pushing to a fresh December high yesterday. Regardless of the low liquidity in this holiday shortened week, odds are decent going into mid next week for GC to extend its ascending wedge (on the daily chart) and to resume its Bull Flag (on the weekly chart). GC is now comfortably above the 38.2% Fib retrace of the March to October slide and downchannel resistance (on the weekly chart). GC is all but assured a weekly close above the psychologically key 1800 whole figure level, with a moderate probability of a test of the 50% Fib by next week sometime. GC has completed a major bottom within the consolidation since August 2020 (as can be seen more easily on a monthly chart on tradingview.com). The escalation in the Ukraine-Russia conflict deserves close monitoring. Congratulations to paying subscribers who benefited from the Nov 2, 2022 analysis suggesting that SI was in the early stages of forming a major bottom. The weekly and daily RSI, Stochastics and MACD are bottomish, rallying or consolidating recent gains. I am looking to enter long in the green zone (of the daily chart), targeting the red zone for Wednesday. The amber/yellow zone is where I might place a stop if I was a swing trader (although in my personal account with which I seldom hold overnight I sometimes set my stops tighter). Hope you're enjoying the holiday season, and have a fantastic 2023 ahead! Click here for analysis on S&P500, SILVER