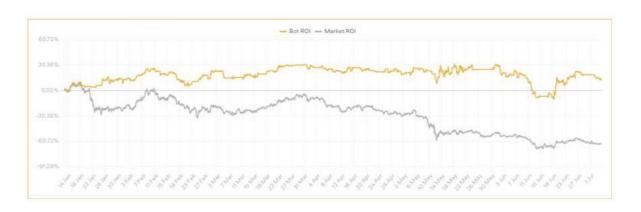

+17.55%

Drawdown

ETH:BUSD

Trades Made

227

Duration 122 Days

> Difference: +55.29%

Al Returns:

+72.84%

Market Drawdown: Al Drawdown: -58.34% -35.72%

Excess returns / month: +13.54%

Mar 24 - Jul 23, 2021

Read details

LTC:USDT Jan 13, 2022 - ... ROI

Market Returns: -64.51%

Al Returns: +12.29%

-70.15%

Drawdown

Market Drawdown: Al Drawdown: -29.92%

Trades Made 154

>172 Days

Duration

Difference: +76.80% Excess returns / month:

+13.35%