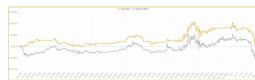

### 20+ months

Track Record Since Nov 2020

120+

Customers Worldwide

\$311.5M

Aggregated Trading Volume

**ROI** 

Market Returns:

+17.55%

Drawdown

ETH:BUSD

Trades Made

227

Duration 122 Days

> Difference: +55.29%

Al Returns:

+72.84%

Market Drawdown: Al Drawdown: -58.34% -35.72%

Excess returns / month: +13.54%

Mar 24 - Jul 23, 2021

Read details

LTC:USDT Jan 13, 2022 - ... ROI

Market Returns: -64.51%

Al Returns: +12.29%