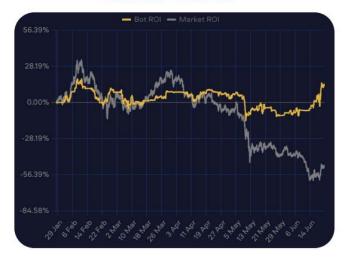

+17.55%

Drawdown

ETH:BUSD

Trades Made

227

Duration 122 Days

> Difference: +55.29%

Al Returns:

+72.84%

Market Drawdown: Al Drawdown: -58.34% -35.72%

Excess returns / month: +13.54%

Mar 24 - Jul 23, 2021

Read details

LTC:USDT Jan 13, 2022 - ... ROI

Market Returns: -64.51%

Al Returns: +12.29%