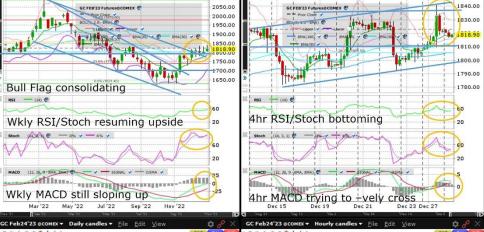

#### METALS/ENERGY (GOLD, WTI CRUDE) + TODAY'S TOP TRADE (NASDAQ100) GOLD (GC)

Gold (GC) continues in its month long consolidation after pushing to a fresh December high yesterday. Regardless of the low liquidity in this holiday shortened week, odds are decent going into mid next week for GC to extend its ascending wedge (on the daily chart) and to resume its Bull Flag (on the weekly chart). GC is now comfortably above the 38.2% Fib retrace of the March to October slide and downchannel resistance (on the weekly chart). GC is all but assured a weekly close above the psychologically key 1800 whole figure level, with a moderate probability of a test of the 50% Fib by next week sometime. GC has completed a major bottom within the consolidation since August 2020 (as can be seen more easily on a monthly chart on tradingview.com). The escalation in the Ukraine-Russia conflict deserves close monitoring. Congratulations to paying subscribers who benefited from the Nov 2, 2022 analysis suggesting that SI was in the early stages of forming a major bottom. The weekly and daily RSI, Stochastics and MACD are bottomish, rallying or consolidating recent gains. I am looking to enter long in the green zone (of the daily chart), targeting the red zone for Wednesday. The amber/yellow zone is where I might place a stop if I was a swing trader (although in my personal account with which I seldom hold overnight I sometimes set my stops tighter). Hope you're enjoying the holiday season, and have a fantastic 2023 ahead! Click here for analysis on S&P500, SILVER