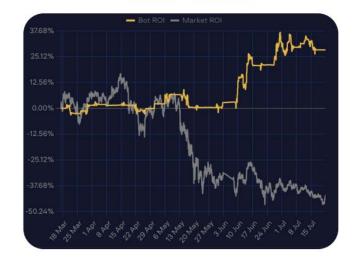

### 20+ months

Track Record Since Nov 2020

120+

Customers Worldwide

\$311.5M

Aggregated Trading Volume

**ROI** 

Market Returns:

+17.55%

Drawdown

ETH:BUSD

Trades Made

227

Duration 122 Days

> Difference: +55.29%

Al Returns:

+72.84%

Market Drawdown: Al Drawdown: -58.34% -35.72%

Excess returns / month: +13.54%

Mar 24 - Jul 23, 2021

Read details

LTC:USDT Jan 13, 2022 - ... ROI

Market Returns: -64.51%

Al Returns: +12.29%