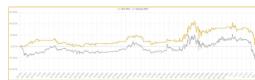

Strategy Returns: +29.31%

Trades Made Difference: +42.39% 94

LTC:USDT Jan 28, 2022 - ...

>146 Days

Trades Made

119

Market Returns: Strategy Returns: -50.74% +14.29%

Difference: Excess returns / month: