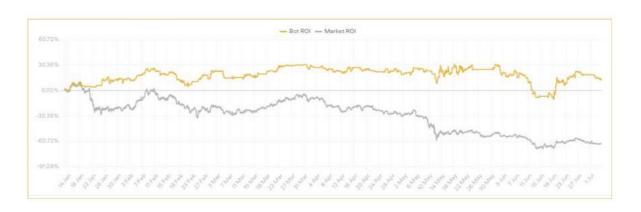

+72.84%

Market Drawdown: Al Drawdown: -58.34% -35.72%

Excess returns / month: +13.54%

Mar 24 - Jul 23, 2021

Read details

LTC:USDT Jan 13, 2022 - ... ROI

Market Returns: -64.51%

Al Returns: +12.29%

-70.15%

Drawdown

Market Drawdown: Al Drawdown: -29.92%

Trades Made 154

>172 Days

Duration

Difference: +76.80% Excess returns / month:

+13.35%