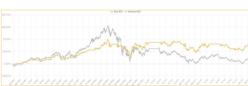

Difference: +159.01%

ETH:BUSD Mar 24 – Jul 23, 2021 Read details

Duration 122 Days Trades Made

Market Returns: +17.55% Difference:

+55.29%

Strategy Returns: +72.84%

TRX:USDT Read details >160 Days

Market Returns: -13.08%