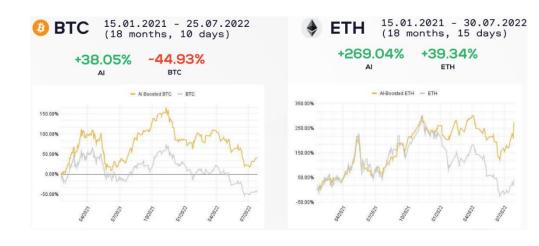

# Al Performance: More Examples

XMR:USDT Feb 22 – Jun 20, 2021 Read details

Duration 123 Days

Trades Made

143

227

Market Returns: +14.06%

Strategy Returns: +173.07%

Difference: +159.01%

ETH:BUSD Mar 24 – Jul 23, 2021 Read details

Duration 122 Days Trades Made

Market Returns: +17.55% Difference:

+55.29%

Strategy Returns: +72.84%

TRX:USDT Read details >160 Days

Market Returns: -13.08%