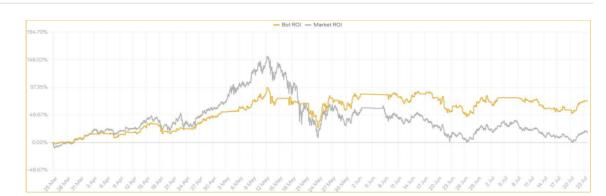

### 20+ months

Track Record Since Nov 2020

120+

Customers Worldwide

\$311.5M

Aggregated Trading Volume

**ROI** 

Market Returns:

+17.55%

Drawdown

ETH:BUSD

Trades Made

227

Duration 122 Days

> Difference: +55.29%

Al Returns:

+72.84%

Market Drawdown: Al Drawdown: -58.34% -35.72%

Excess returns / month: +13.54%

Mar 24 - Jul 23, 2021

Read details

LTC:USDT Jan 13, 2022 - ... ROI

Market Returns: -64.51%

Al Returns: +12.29%