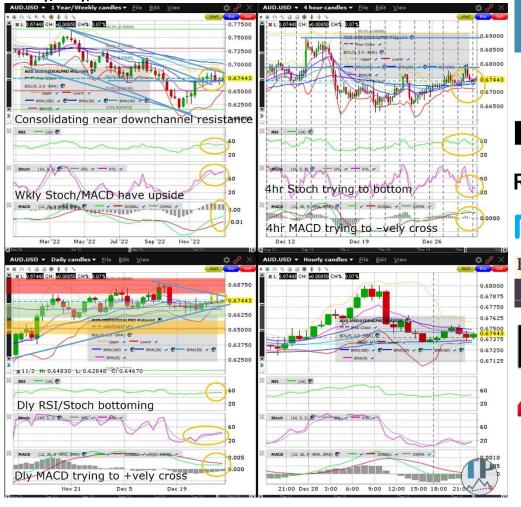

# FX (AUDUSD, GBPUSD) + TODAY'S TOP TRADE (S&P500) AUDUSD

The AUDUSD is edging higher as its month plus consolidation around downchannel resistance (on the weekly chart) approaches completion. Regardless of any retest of the consolidation range low next week, the AUDUSD has all but made a major bottom in October, halting a slide since early 2021 (as can be seen easier on a monthly chart on tradingview.com). Any test of the 50% Fib retrace of the slide from the April peak to the October low will likely have to wait though until at least late next week. Watch for potentially sharp volatility going into mid next week with lower liquidity as a result of the holiday. The escalation in the Ukraine-Russia conflict deserves close monitoring. Congratulations to paying subscribers who benefited from the Oct 31, 2022 analysis suggesting another effort at forming a major bottom. The weekly and daily RSI, Stochastics and MACD are bottomish or rallying. I am looking to enter long in the green zone (of the daily chart), targeting the red zone for Thursday. The amber/yellow zone is where I might place a stop if I was a swing trader (although in my personal account with which I seldom hold overnight I sometimes set my stops tighter). Hope you're enjoying the holiday season, and have a fantastic 2023 ahead! Click here for analysis on GBPUSD, **S&P500** 

Weekly/Daily/4hr