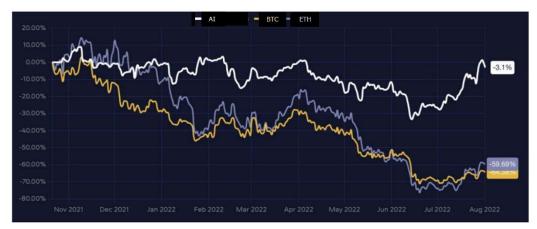

SG-regulated PE firm that mimics VC founded by Y Combinator alumni w/ 8x fund markup in 20 months
- 3) HK-regulated Web3 VC (co-founders managed USD 7B in prior careers, and have raised USD 25M of USD 50M target before 1<sup>st</sup> deployment)
- 4) UK-regulated fund of crypto hedge funds (targeting allocation across 7-14 HFs)
- 5) Neural network AI-based crypto exposure
- 6) Deeply discounted listed tokens
- 7) High growth Seed to Series B stage equity and convertible debt opportunities within tech (mostly blockchain/cryptorelated)
- 8) Difficult to access Seed stage token rounds for blockchain/crypto startups w/ strong management teams and product-market fit





















### 20+ months

Track Record Since Nov 2020

120+

Customers Worldwide

\$311.5M

Aggregated Trading Volume



**ROI** 

Market Returns:

+17.55%

Drawdown

ETH:BUSD

Trades Made

227

Duration 122 Days

> Difference: +55.29%

Al Returns:

+72.84%

Market Drawdown: Al Drawdown: -58.34% -35.72%

Excess returns / month: +13.54%

Mar 24 - Jul 23, 2021

Read details



LTC:USDT Jan 13, 2022 - ... ROI

Market Returns: -64.51%

Al Returns: +12.29%

-70.15%

Drawdown

Market Drawdown: Al Drawdown: -29.92%

Trades Made 154

>172 Days

Duration

Difference: +76.80% Excess returns / month:

+13.35%



# Al Performance: More Examples



XMR:USDT Feb 22 – Jun 20, 2021 Read details

Duration 123 Days

Trades Made

143

227

Market Returns: +14.06%

Strategy Returns: +173.07%

Difference: +159.01%





ETH:BUSD Mar 24 – Jul 23, 2021 Read details

Duration 122 Days Trades Made

Market Returns: +17.55% Differenc