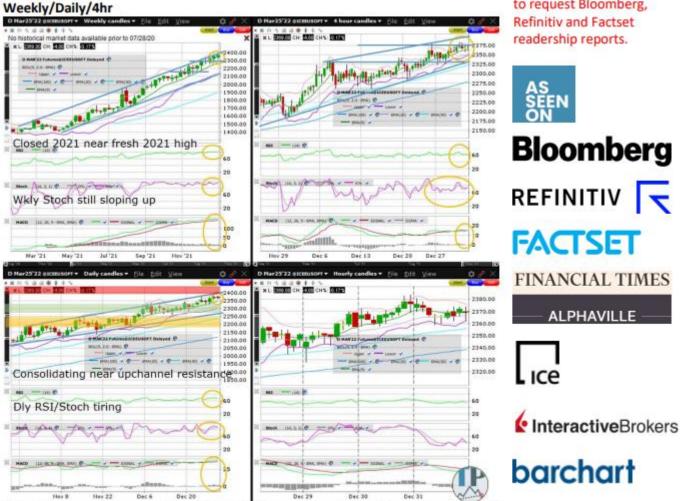

# FX (AUDUSD, GBPUSD) + TODAY'S TOP TRADE (S&P500) AUDUSD

The AUDUSD is edging higher as its month plus consolidation around downchannel resistance (on the weekly chart) approaches completion. Regardless of any retest of the consolidation range low next week, the AUDUSD has all but made a major bottom in October, halting a slide since early 2021 (as can be seen easier on a monthly chart on tradingview.com). Any test of the 50% Fib retrace of the slide from the April peak to the October low will likely have to wait though until at least late next week. Watch for potentially sharp volatility going into mid next week with lower liquidity as a result of the holiday. The escalation in the Ukraine-Russia conflict deserves close monitoring. Congratulations to paying subscribers who benefited from the Oct 31, 2022 analysis suggesting another effort at forming a major bottom. The weekly and daily RSI, Stochastics and MACD are bottomish or rallying. I am looking to enter long in the green zone (of the daily chart), targeting the red zone for Thursday. The amber/yellow zone is where I might place a stop if I was a swing trader (although in my personal account with which I seldom hold overnight I sometimes set my stops tighter). Hope you're enjoying the holiday season, and have a fantastic 2023 ahead! Click here for analysis on GBPUSD, **S&P500** 

Weekly/Daily/4hr