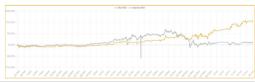

# Al Performance: More Examples

XMR:USDT Feb 22 – Jun 20, 2021 Read details

Duration 123 Days

Trades Made

143

227

Market Returns: +14.06%

Strategy Returns: +173.07%