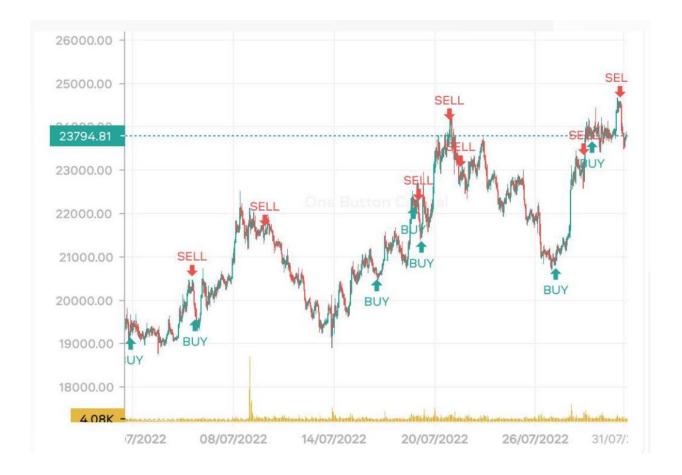

formance: More Examples



XMR:USDT Feb 22 – Jun 20, 2021 Read details

Duration 123 Days

Trades Made

143

227

Market Returns: +14.06%

Strategy Returns: +173.07%

Difference: +159.01%





ETH:BUSD Mar 24 – Jul 23, 2021 Read details

Duration 122 Days Trades Made

Market Returns: +17.55% Difference:

+55.29%

Strategy Returns: +72.84%





TRX:USDT Read details >160 Days

Market Returns: -13.08%

Strategy Returns: +29.31%

Trades Made Difference: +42.39% 94





LTC:USDT Jan 28, 2022 - ...

>146 Days

Trades Made

119

Market Returns: Strategy Returns: -50.74% +14.29%

Difference: Excess returns / month:

+65.03% +13.54%





Duration Mar 23 - Jul 21, 2021 124 Days Trades Mad 279

Market Returns: Strategy Returns: -42.55% +28.42%

Difference: Excess returns / month: +70.97% +17.74%





We use machine learning to create trading signals and generate consistent alpha (market outperformance) since 2020.

### Strategies Summary

- 9 active models based on AI/ML
- Trades spot (live since Nov 2020) and futures (in testing, ETA Dec 2022)
- Trades highly liquid markets (BTC, ETH, BNB, etc.)
- Model input: Market data (OHLCV)
- Model output: BUY/SELL/HOLD + % portfolio
- Trade frequency: 4-10 trades per week (8-10x AUM/mo)

#### **Technology Summary**

- Developed in-house, proprietary
- Not a rule-based algo
- Cutting edge neural network architectures (<u>LSTM</u>, GRU, <u>Performer</u> (Transformer), <u>GMLP</u>, <u>Filter</u>)
- Self-learning and adaptive (uses <u>reinforcement</u> learning)
- Scalable to other markets
- Difficult to replicate

| # Fund / Index