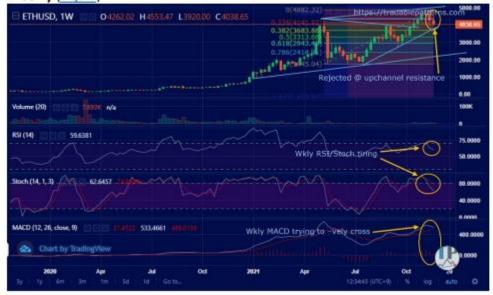

# FX (AUDUSD, GBPUSD) + TODAY'S TOP TRADE (S&P500) AUDUSD

The AUDUSD is edging higher as its month plus consolidation around downchannel resistance (on the weekly chart) approaches completion. Regardless of any retest of the consolidation range low next week, the AUDUSD has all but made a major bottom in October, halting a slide since early 2021 (as can be seen easier on a monthly chart on tradingview.com). Any test of the 50% Fib retrace of the slide from the April peak to the October low will likely have to wait though until at least late next week. Watch for potentially sharp volatility going into mid next week with lower liquidity as a result of the holiday. The escalation in the Ukraine-Russia conflict deserves close monitoring. Congratulations to paying subscribers who benefited from the Oct 31, 2022 analysis suggesting another effort at forming a major bottom. The weekly and daily RSI, Stochastics and MACD are bottomish or rallying. I am looking to enter long in the green zone (of the daily chart), targeting the red zone for Thursday. The amber/yellow zone is where I might place a stop if I was a swing trader (although in my personal account with which I seldom hold overnight I sometimes set my stops tighter). Hope you're enjoying the holiday season, and have a fantastic 2023 ahead! Click here for analysis on GBPUSD, **S&P500** 