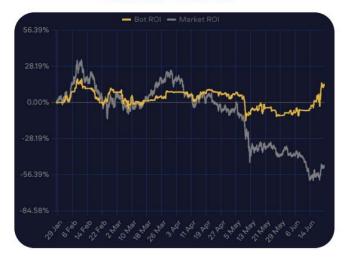

+65.03% +13.54%

Duration Mar 23 - Jul 21, 2021 124 Days Trades Mad 279

Market Returns: Strategy Returns: -42.55% +28.42%

Difference: Excess returns / month: +70.97% +17.74%

We use machine learning to create trading signals and generate consistent alpha (market outperformance) since 2020.