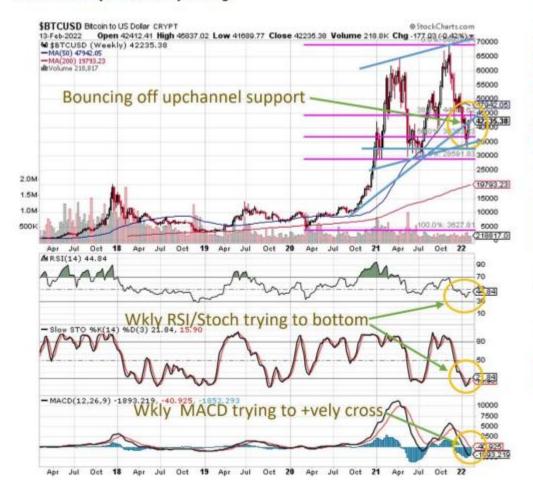

# FX (AUDUSD, GBPUSD) + TODAY'S TOP TRADE (S&P500) AUDUSD

The AUDUSD is edging higher as its month plus consolidation around downchannel resistance (on the weekly chart) approaches completion. Regardless of any retest of the consolidation range low next week, the AUDUSD has all but made a major bottom in October, halting a slide since early 2021 (as can be seen easier on a monthly chart on tradingview.com). Any test of the 50% Fib retrace of the slide from the April peak to the October low will likely have to wait though until at least late next week. Watch for potentially sharp volatility going into mid next week with lower liquidity as a result of the holiday. The escalation in the Ukraine-Russia conflict deserves close monitoring. Congratulations to paying subscribers who benefited from the Oct 31, 2022 analysis suggesting another effort at forming a major bottom. The weekly and daily RSI, Stochastics and MACD are bottomish or rallying. I am looking to enter long in the green zone (of the daily chart), targeting the red zone for Thursday. The amber/yellow zone is where I might place a stop if I was a swing trader (although in my personal account with which I seldom hold overnight I sometimes set my stops tighter). Hope you're enjoying the holiday season, and have a fantastic 2023 ahead! Click here for analysis on GBPUSD, **S&P500** 